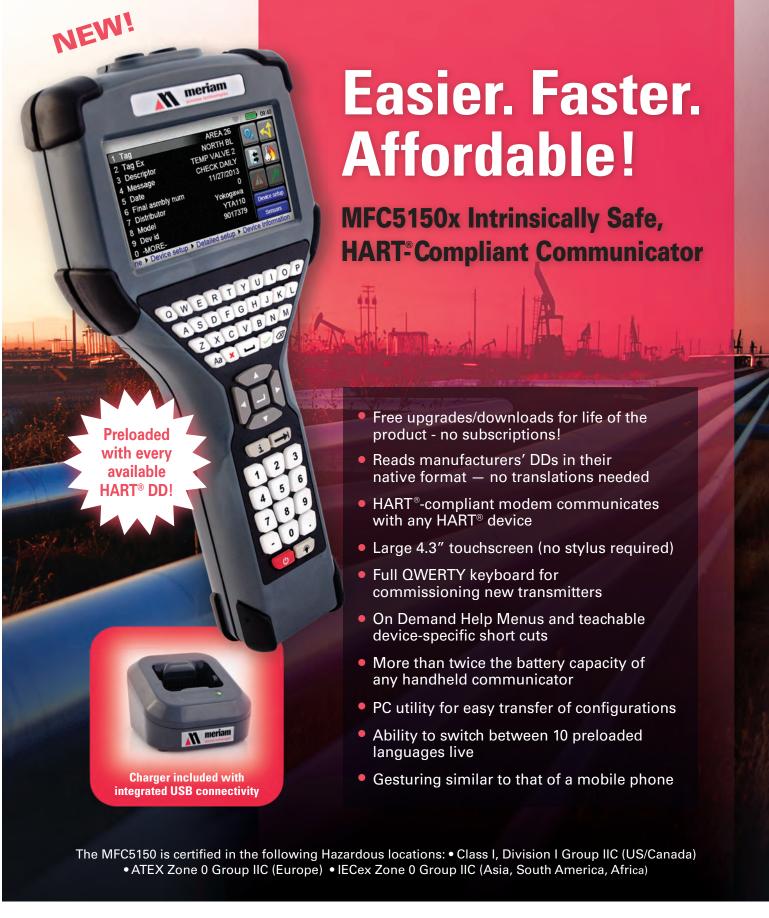

The MFC5150x utilizes a Windows<sup>™</sup> based system for faster processing and greater storage capacity. Plus, no subscriptions, and with all options standard at no extra cost, it's more affordable than ever. It's the Power of a PC in the palm of your hand!