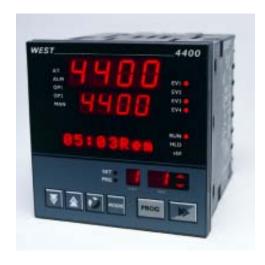

# 4400 1/4 DIN Profiler Controller

Free-form programming

**Delayed start** 

**Auto Hold** 

**Modbus & ASCII comms** 

Program End/Run relay

Power fail recovery

Self-tuning algorithms

PC support software

**. A**L

 $\epsilon$ 

The West 4400 is a powerful Programmer, packed with innovative features to control complex processes. Metal treatment and environmental chambers are typical applications for the 4400.