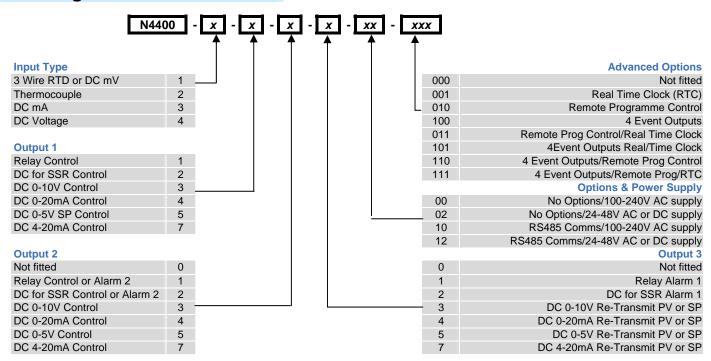

ersion available)

0-20/4-20mA into 500 max, 0-10/0-5V into 500 min. Accuracy typically +/- 0.5% 0-20/4-20mA into 500 max, 0-10/0-5V into 500 min. Accuracy typically +/- 0.25%

4 program segment event relays, contacts SPST 5Amp resistive at 240V AC, >100,000 operations

Volt-free/TTL inputs for Run/Hold, Abort, X60 (mins/secs) and program selection.

2 Wire RS485, 1200 to 9600 Baud, West ASCII and Modbus (selectable)





## **Operating & Environmental**

Temperature & RH

Power Supply

Front Panel Protection

Approvals and Certification

0 to 55°C (-20 to 80°C storage), 20% to 95%RH non-condensing

100 to 240V 50/60Hz 7.5VA (optional 20 to 50V AC 7.5VA/22 to 65V DC 4W)

IEC IP66 (Behind panel protection is IP20)

CE, UL & ULc

# **Dimensions**





# **Wiring Connections**

















## West Control Solutions – International Sales and Support

#### CHINA

Danaher Setra-ICG (Tianjin Co., Ltd. No.28 Wei 5 Road, The Micro-Electronic Industry Park TEDA, Xiqing District, Tianjin 300385 Tel: +86 22 8398 8098 Fax: +86 22 8398 8099 Sales Hotline: 400 666 1802 e-mail: tc.sales@danaher.com

### **FRANCE**

Hengstler SA, 69 Rue de la Belle Etoile Bat D - ZI Paris Nord II, 95700, Roissy Tel: +33 (1) 77 80 90 40 Fax:+33 (1) 77 80 90 50 e-mail: info@westinstruments.com

### **GERMANY**

PMA Prozeß- und, Maschinen- Automation GmbH, Miramstraße 8, 7D -34123 Kassel Tel: +49 (561) 505-1307 Fax: +49 (561) 505-1710 e-mail: mailbox@pma-online.de

### **UNITED KINGDOM**

West Control Solutions
The Hyde Business Park, Brighton, East Sussex, BN2 4JU
Tel: +44 (0)1273 606271 Fax: +44 (0)1273