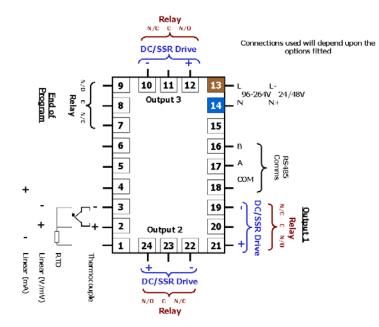

250 (10V 500 version available)

0-20/4-20mA into 500 max, 0-10/0-5V into 500 min. Accuracy typically +/- 0.5% 0-20/4-20mA into 500 max, 0-10/0-5V into 500 min. Accuracy typically +/- 0.25%

4 program segment event relays, contacts SPST 5Amp resistive at 240V AC, >100,000 operations

Volt-free/TTL inputs for Run/Hold, Abort, X60 (mins/secs) and program selection.

2 Wire RS485, 1200 to 9600 Baud, West ASCII and Modbus (selectable)





## **Operating & Environmental**

Temperature & RH

Power Supply

Front Panel Protection

Approvals and Certification

0 to 55°C (-20 to 80°C storage), 20% to 95%RH non-condensing

100 to 240V 50/60Hz 7.5VA (optional 20 to 50V AC 7.5VA/22 to 65V DC 4W)

IEC IP66 (Behind panel protection is IP20)

CE, UL & ULc

# **Dimensions**





# **Wiring Connections**

















## West Control Solutions – International Sales and Support

#### CHINA

Danaher Setra-ICG (Tianjin Co., Ltd. No.28 Wei 5 Road, The Micro-Electronic Industry Park TEDA, Xiqing District, Tianjin 300385 Tel: +86 22 8398 8098 Fax: +86 22 8398 8099 Sales Hotline: 400 666 1802 e-mail: tc.sales@danaher.com

### **FRANCE**

Hengstler SA, 69 Rue de la Belle Etoile Bat D - ZI Paris Nord II, 95700, Roissy Tel: +33 (1) 77 80 90 40 Fax:+33 (1) 77 80 90 50 e-mail: info@westinstruments.com

### **GERMANY**

PMA Prozeß- und, Maschinen- Automation GmbH, Miramstraße 8, 7D -34123 Kassel Tel: +49 (561) 505-1307 Fax: +49 (561) 505-1710 e-mail: mailbox@pma-online.de

### **UNITED KINGDOM**

West Control Solutions
The Hyde Business Park, Brighton, East Sussex, BN2 4JU
Tel: +44 (0)1273 606271 Fax