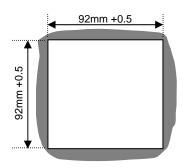

rive capability >4.3V DC in 250 (10V 500 version available)

0-20/4-20mA into 500 max, 0-10/0-5V into 500 min. Accuracy typically +/- 0.5% 0-20/4-20mA into 500 max, 0-10/0-5V into 500 min. Accuracy typically +/- 0.25%

4 program segment event relays, contacts SPST 5Amp resistive at 240V AC, >100,000 operations

Volt-free/TTL inputs for Run/Hold, Abort, X60 (mins/secs) and program selection.

2 Wire RS485, 1200 to 9600 Baud, West ASCII and Modbus (selectable)





## **Operating & Environmental**

Temperature & RH

Power Supply

Front Panel Protection

Approvals and Certification

0 to 55°C (-20 to 80°C storage), 20% to 95%RH non-condensing

100 to 240V 50/60Hz 7.5VA (optional 20 to 50V AC 7.5VA/22 to 65V DC 4W)

IEC IP66 (Behind panel protection is IP20)

CE, UL & ULc

# **Dimensions**





# **Wiring Connections**

















## West Control Solutions – International Sales and Support

#### CHINA

Danaher Setra-ICG (Tianjin Co., Ltd. No.28 Wei 5 Road, The Micro-Electronic Industry Park TEDA, Xiqing District, Tianjin 300385 Tel: +86 22 8398 8098 Fax: +86 22 8398 8099 Sales Hotline: 400 666 1802 e-mail: tc.sales@danaher.com

### **FRANCE**

Hengstler SA, 69 Rue de la Belle Etoile Bat D - ZI Paris Nord II, 95700, Roissy Tel: +33 (1) 77 80 90 40 Fax:+33 (1) 77 80 90 50 e-mail: info@westinstruments.com

### **GERMANY**

PMA Prozeß- und, Maschinen- Automation GmbH, Miramstraße 8, 7D -34123 Kassel Tel: +49 (561) 505-1307 Fax: +49 (561) 505-1710 e-mail: mailbox@pma-online.de

### **UNITED KINGDOM**

West Control Solutions
The Hyde Business Park, Brighton, East Sussex, BN2 4JU