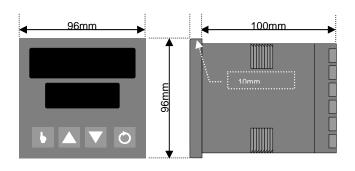

Drive capability >4.3V DC in 250 (10V 500 version available)

0-20/4-20mA into 500 max, 0-10/0-5V into 500 min. Accuracy typically +/- 0.5% 0-20/4-20mA into 500 max, 0-10/0-5V into 500 min. Accuracy typically +/- 0.25%

4 program segment event relays, contacts SPST 5Amp resistive at 240V AC, >100,000 operations

Volt-free/TTL inputs for Run/Hold, Abort, X60 (mins/secs) and program selection.

2 Wire RS485, 1200 to 9600 Baud, West ASCII and Modbus (selectable)





## **Operating & Environmental**

Temperature & RH

Power Supply

Front Panel Protection

Approvals and Certification

0 to 55°C (-20 to 80°C storage), 20% to 95%RH non-condensing

100 to 240V 50/60Hz 7.5VA (optional 20 to 50V AC 7.5VA/22 to 65V DC 4W)

IEC IP66 (Behind panel protection is IP20)

CE, UL & ULc

# **Dimensions**





# **Wiring Connections**

















## West Control Solutions – International Sales and Support

#### CHINA

Danaher Setra-ICG (Tianjin Co., Ltd. No.28 Wei 5 Road, The Micro-Electronic Industry Park TEDA, Xiqing District, Tianjin 300385 Tel: +86 22 8398 8098 Fax: +86 22 8398 8099 Sales Hotline: 400 666 1802 e-mail: tc.sales@danaher.com

### **FRANCE**

Hengstler SA, 69 Rue de la Belle Etoile Bat D - ZI Paris Nord II, 95700, Roissy Tel: +33 (1) 77 80 90 40 Fax:+33 (1) 77 80 90 50 e-mail: info@westinstruments.com

### **GERMANY**

PMA Prozeß- und, Maschinen- Automation GmbH, Miramstraße 8, 7D -34123 Kassel Tel: +49 (561) 505-1307 Fax: +49 (561) 505-1710 e-mail: mailbox@pma-online.de

### **UNITED KINGDOM**

West Control Solutions
The Hyde Business Park, Brighton, East Sussex, BN2 4