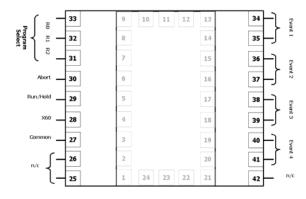

0 (10V 500 version available)

0-20/4-20mA into 500 max, 0-10/0-5V into 500 min. Accuracy typically +/- 0.5% 0-20/4-20mA into 500 max, 0-10/0-5V into 500 min. Accuracy typically +/- 0.25%

4 program segment event relays, contacts SPST 5Amp resistive at 240V AC, >100,000 operations

Volt-free/TTL inputs for Run/Hold, Abort, X60 (mins/secs) and program selection.

2 Wire RS485, 1200 to 9600 Baud, West ASCII and Modbus (selectable)





## **Operating & Environmental**

Temperature & RH

Power Supply

Front Panel Protection

Approvals and Certification

0 to 55°C (-20 to 80°C storage), 20% to 95%RH non-condensing

100 to 240V 50/60Hz 7.5VA (optional 20 to 50V AC 7.5VA/22 to 65V DC 4W)

IEC IP66 (Behind panel protection is IP20)

CE, UL & ULc

# **Dimensions**





# **Wiring Connections**

















## West Control Solutions – International Sales and Support

#### CHINA

Danaher Setra-ICG (Tianjin Co., Ltd. No.28 Wei 5 Road, The Micro-Electronic Industry Park TEDA, Xiqing District, Tianjin 300385 Tel: +86 22 8398 8098 Fax: +86 22 8398 8099 Sales Hotline: 400 666 1802 e-mail: tc.sales@danaher.com

### **FRANCE**

Hengstler SA, 69 Rue de la Belle Etoile Bat D - ZI Paris Nord II, 95700, Roissy Tel: +33 (1) 77 80 90 40 Fax:+33 (1) 77 80 90 50 e-mail: info@westinstruments.com

### **GERMANY**

PMA Prozeß- und, Maschinen- Automation GmbH, Miramstraße 8, 7D -34123 Kassel Tel: +49 (561) 505-1307 Fax: +49 (561) 505-1710 e-mail: mailbox@pma-online.de

### **UNITED KINGDOM**

West Control Solutions
The Hyde Business Park, Brighton, East Sussex, BN2 4JU
Tel: +44 (0)1273 606271 Fax: