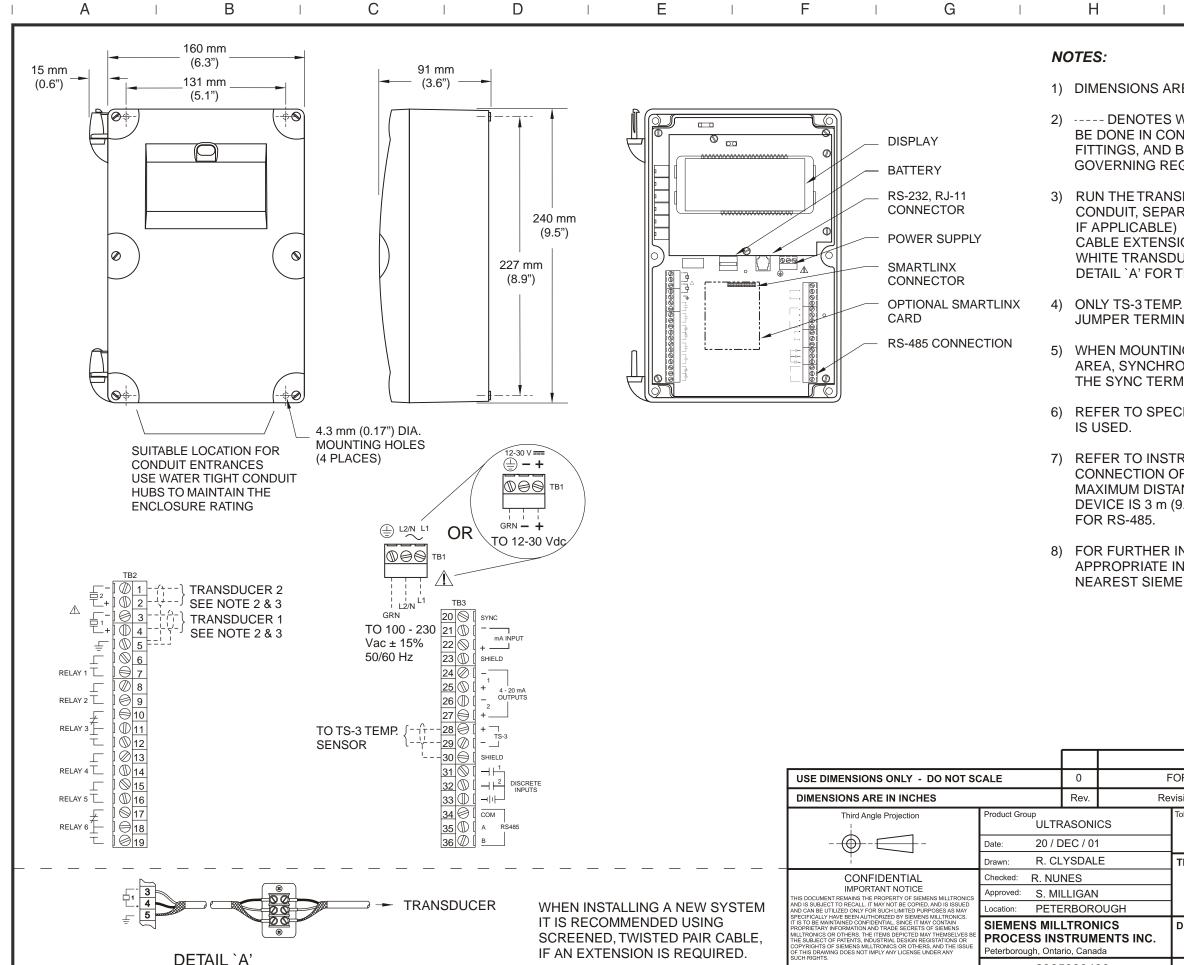

DETAIL `A'

SCREENED, TWISTED PAIR CABLE,

IF AN EXTENSION IS REQUIRED.

DPYRIGHT SIEMENS MILLTRONICS PROCESS INSTRUMENTS INC.

**PROCESS INSTRUMENTS II** Peterborough, Ontario, Canada 2365030400 File No.

|                                                                                                                                                                                                                                                      | •                                                                                                                                |     |             | <u> </u> |              | . — |
|------------------------------------------------------------------------------------------------------------------------------------------------------------------------------------------------------------------------------------------------------|----------------------------------------------------------------------------------------------------------------------------------|-----|-------------|----------|--------------|-----|
|                                                                                                                                                                                                                                                      |                                                                                                                                  |     |             |          |              |     |
| DNS ARE mm, () DENOTES INCHES.                                                                                                                                                                                                                       |                                                                                                                                  |     |             |          |              | 1   |
| OTES WIRING BY CUSTOMER. ALL WIRING MUST<br>IN CONJUNCTION WITH APPROVED CONDUIT,<br>, AND BOXES ALSO IN ACCORDANCE WITH ALL                                                                                                                         |                                                                                                                                  |     |             |          |              | -   |
| NG REGULATIONS.                                                                                                                                                                                                                                      |                                                                                                                                  |     |             |          |              | 2   |
| TRANSDUCER CABLE IN A GROUNDED METAL<br>; SEPARATE FROM OTHER WIRING. (EXCEPT TS-3<br>CABLE) DO NOT USE A COAXIAL TRANSDUCER<br>XTENSION. DO NOT CONNECT THE SHIELD AND<br>XANSDUCER WIRES TOGETHER. REFER TO<br>A' FOR TRANSDUCER CABLE EXTENSIONS. |                                                                                                                                  |     |             |          |              | -   |
| 3 TEMP. SENSORS ARE TO BE USED. DO NOT<br>TERMINALS IF TS-3 IS NOT USED.                                                                                                                                                                             |                                                                                                                                  |     |             |          |              | -   |
| DUNTING TWO OR MORE UNITS IN THE SAME<br>NCHRONIZE THE UNITS BY INTERCONNECTING<br>C TERMINALS. (TB3 20 - SYNC).                                                                                                                                     |                                                                                                                                  |     |             |          |              | 4   |
| O SPECIFIC SMARTLINX MANUAL IF MODULE                                                                                                                                                                                                                |                                                                                                                                  |     |             |          |              | -   |
| D INSTRUCTION MANUAL FOR SPECIFIC<br>TION OF EACH TYPE OF COMMUNICATIONS.<br>I DISTANCE BETWEEN UNITS AND CUSTOMER                                                                                                                                   |                                                                                                                                  |     |             |          |              | 5   |
| S 3 m (9.8 FT) FOR RS-232 AND 1200 m (4000 FT)<br>185.                                                                                                                                                                                               |                                                                                                                                  |     |             |          |              |     |
| THER INFORMATION REFER TO THE<br>RIATE INSTRUCTION MANUAL OR CONTACT THE<br>SIEMENS MILLTRONICS REPRESENTATIVE.                                                                                                                                      |                                                                                                                                  |     |             |          |              | 6   |
|                                                                                                                                                                                                                                                      |                                                                                                                                  |     |             |          |              | -   |
|                                                                                                                                                                                                                                                      |                                                                                                                                  |     |             |          |              | 7   |
|                                                                                                                                                                                                                                                      |                                                                                                                                  |     |             |          |              | -   |
|                                                                                                                                                                                                                                                      |                                                                                                                                  |     |             |          |              | 8   |
| FOR CONSTRUCTION                                                                                                                                                                                                                                     |                                                                                                                                  |     | RPC SM      |          | DEC<br>20/01 |     |
| Revision / ECN Description                                                                                                                                                                                                                           |                                                                                                                                  | Dra | wn          | Appr.    | Date         | -   |
|                                                                                                                                                                                                                                                      | Tolerance Unless Otherwise Noted: UOS   1 Place Decimal ± 0.03 Angles:   2 Place Decimal ± 0.01 ± 0.5°   3 Place Decimal ± 0.002 |     | Scale:<br>N | ONE      | Size:<br>B   | 9   |
|                                                                                                                                                                                                                                                      | TITLE: MULTIRANGER 100 / 200<br>OUTLINE AND CONNECTION<br>DIAGRAM                                                                |     |             |          |              |     |
| INC.                                                                                                                                                                                                                                                 | DRAWING No: 23650304                                                                                                             |     |             |          |              | 1   |
|                                                                                                                                                                                                                                                      | Plot at: 1:1 Sheet 1 Of 1                                                                                                        |     |             |          |              |     |
|                                                                                                                                                                                                                                                      |                                                                                                                                  |     |             |          |              |     |

J

0