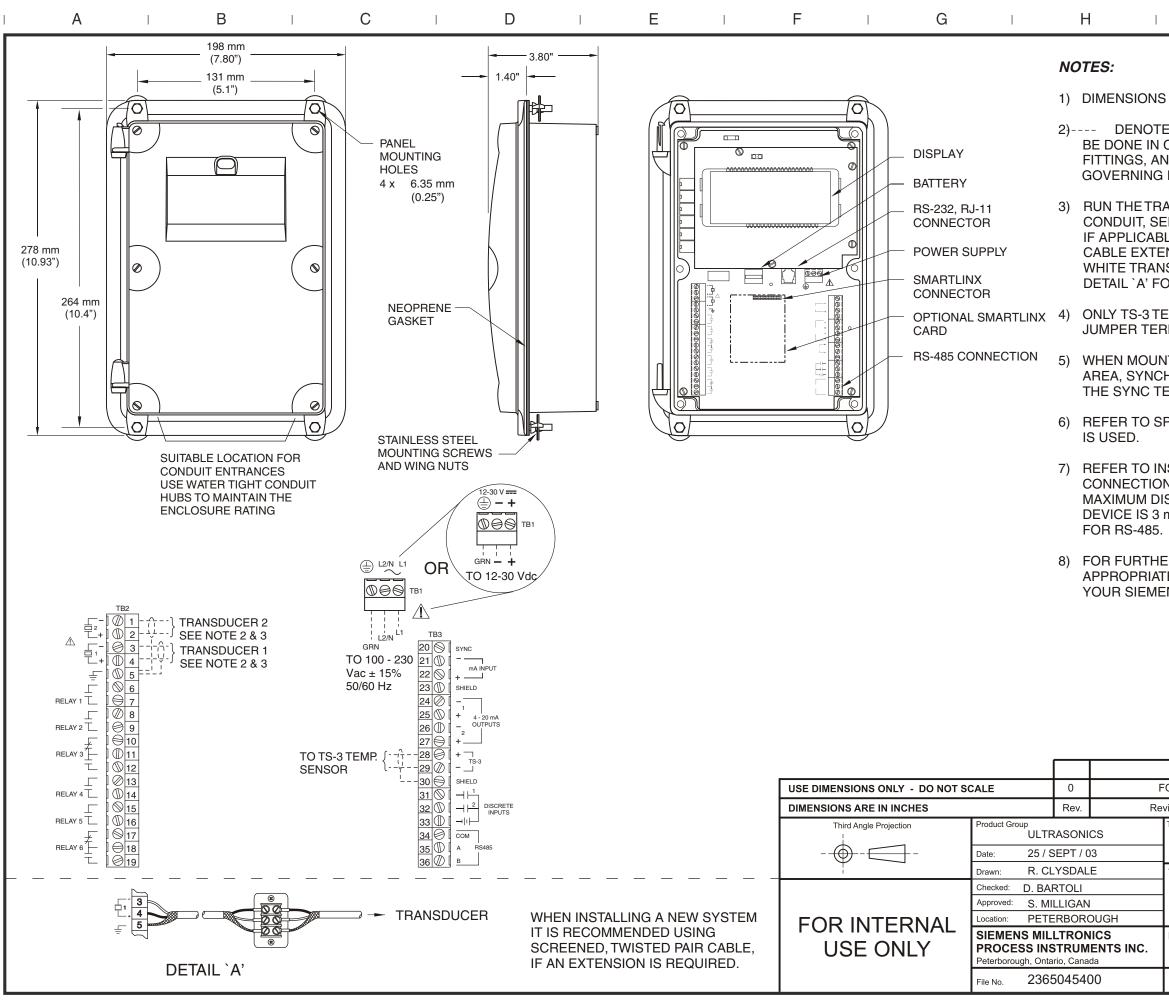

|                                                                                                                                                                                                                         | I I                                                                                                                                        |     | J     |               |   |
|-------------------------------------------------------------------------------------------------------------------------------------------------------------------------------------------------------------------------|--------------------------------------------------------------------------------------------------------------------------------------------|-----|-------|---------------|---|
|                                                                                                                                                                                                                         |                                                                                                                                            |     |       |               |   |
| SIONS ARE mm, () DENOTES INCHES.                                                                                                                                                                                        |                                                                                                                                            |     |       |               | 1 |
| ENOTES WIRING BY CUSTOMER. ALL WIRING MUST<br>NE IN CONJUNCTION WITH APPROVED CONDUIT,<br>GS, AND BOXES ALSO IN ACCORDANCE WITH ALL                                                                                     |                                                                                                                                            |     |       |               | - |
| NING REGULATIONS.                                                                                                                                                                                                       |                                                                                                                                            |     |       |               | 2 |
| HE TRANSDUCER CABLE IN A GROUNDED METAL<br>JIT, SEPARATE FROM OTHER WIRING. (EXCEPT TS-3<br>LICABLE) DO NOT USE A COAXIAL TRANSDUCER<br>EXTENSION. DO NOT CONNECT THE SHIELD AND<br>TRANSDUCER WIRES TOGETHER. REFER TO |                                                                                                                                            |     |       |               | - |
| `A' FOR TRANSDUCER CABLE EXTENSIONS.                                                                                                                                                                                    |                                                                                                                                            |     |       |               | 3 |
| S-3 TEMP. SENSORS ARE TO BE USED. DO NOT<br>R TERMINALS IF TS-3 IS NOT USED.                                                                                                                                            |                                                                                                                                            |     |       |               | - |
| MOUNTING TWO OR MORE UNITS IN THE SAME<br>SYNCHRONIZE THE UNITS BY INTERCONNECTING<br>NC TERMINALS. (TB3 20 - SYNC).                                                                                                    |                                                                                                                                            |     |       |               | 4 |
| TO SPECIFIC SMARTLINX MANUAL IF MODULE<br>D.                                                                                                                                                                            |                                                                                                                                            |     |       |               | - |
| TO INSTRUCTION MANUAL FOR SPECIFIC<br>CTION OF EACH TYPE OF COMMUNICATIONS.<br>JM DISTANCE BETWEEN UNITS AND CUSTOMER                                                                                                   |                                                                                                                                            |     |       |               | 5 |
| E IS 3 m (9.8 FT) FOR RS-232 AND 1200 m (4000 FT)<br>S-485.                                                                                                                                                             |                                                                                                                                            |     |       |               | - |
| IRTHER INFORMATION REFER TO THE<br>PRIATE INSTRUCTION MANUAL OR CONTACT<br>SIEMENS MILLTRONICS REPRESENTATIVE.                                                                                                          |                                                                                                                                            |     |       |               | 6 |
| SIEMENS MILLINONIOS HEI HESENIAITVE.                                                                                                                                                                                    |                                                                                                                                            |     |       |               | - |
|                                                                                                                                                                                                                         |                                                                                                                                            |     |       |               | 7 |
|                                                                                                                                                                                                                         |                                                                                                                                            |     |       |               | _ |
|                                                                                                                                                                                                                         |                                                                                                                                            |     |       |               | 8 |
| FOR CONSTRUCTION                                                                                                                                                                                                        |                                                                                                                                            | RPC | SM    | SEPT<br>25/03 |   |
|                                                                                                                                                                                                                         |                                                                                                                                            |     | Appr. | Date          | - |
|                                                                                                                                                                                                                         | Tolerance Unless Otherwise Noted: UOS<br>1 Place Decimal ± 0.03 Angles:<br>2 Place Decimal ± 0.01 ± 0.5°<br>3 Place Decimal ± 0.002 BNTS B |     |       |               | 9 |
|                                                                                                                                                                                                                         | TITLE:<br>MULTIRANGER / HYDRORANGER<br>100 / 200 PANEL MOUNT OUTLINE<br>AND CONNECTION DRAWING                                             |     |       |               | _ |
| NC.                                                                                                                                                                                                                     | DRAWING No: 23650454 0                                                                                                                     |     |       | 10            |   |
|                                                                                                                                                                                                                         | Plot at: 1:1 Sheet 1 Of 1                                                                                                                  |     |       |               |   |
|                                                                                                                                                                                                                         |                                                                                                                                            |     |       |               | - |